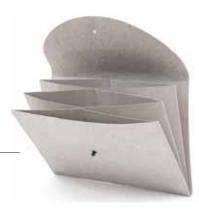

#### A4 Portadocumenti Fisarmonica

Briefcase in cellulose fiber, with 4 internal compartments and button closure.

30° Sz. 9,8 x 1,5 x H 6,5 cm Grigio/Grey ES003656 (cellulose fiber)

Sz. 21 X 11,5 cm Grigio/Grey ES003662 (cellulose fiber)