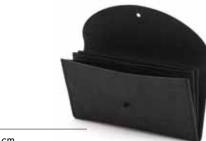

#### Wallet Fisarmonica

Wallet in cellulose fiber with 4 internal compartments for banknotes, 6 compartments for cards and button closure.