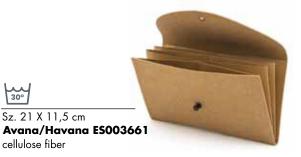

#### Wallet Fisarmonica

Wallet in cellulose fiber with 4 internal compartments for banknotes, 6 compartments for cards and button closure.

#### A4 Portadocumenti Fisarmonica

Briefcase in cellulose fiber, with 4 internal compartments and button closure.

30° Sz. 9,8 x 1,5 x H 6,5 cm Grigio/Grey ES003656 (cellulose fiber)

Sz. 21 X 11,5 cm Grigio/Grey ES003662 (cellulose fiber)