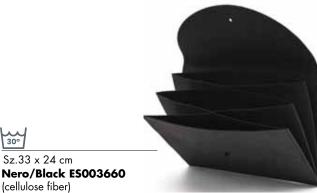

#### Wallet Fisarmonica

Wallet in cellulose fiber with 4 internal compartments for banknotes, 6 compartments for cards and button closure.

30°

30°

30°

30°

Sz.33 x 24 cm Grigio/Grey ES003659 (cellulose fiber)

Sz. 9,8 x 1,5 x H 6,5 cm Nero/Black ES003657 (cellulose fiber)

Sz. 21 X 11,5 cm Nero/Black ES003663 (cellulose fiber)