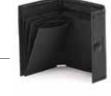

#### Wallet Fisarmonica

Wallet in cellulose fiber with 4 internal compartments for banknotes, 6 compartments for cards and button closure.