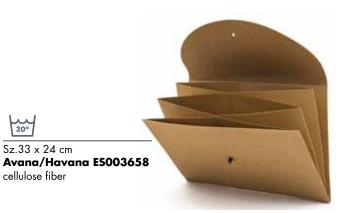

#### A4 Portadocumenti Fisarmonica

Briefcase in cellulose fiber, with 4 internal compartments and button closure.

30° Sz. 9,8 x 1,5 x H 6,5 cm Grigio/Grey ES003656 (cellulose fiber)

Sz. 21 X 11,5 cm Grigio/Grey ES003662 (cellulose fiber)

30°

30°

30°

30°

Sz.33 x 24 cm Grigio/Grey ES003659 (cellulose fiber)

Sz. 9,8 x 1,5 x H 6,5 cm Nero/Black ES003657 (cellulose fiber)

Sz. 21 X 11,5 cm Nero/Black ES003663 (cellulose fiber)