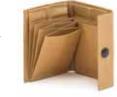

### Mini Wallet Fisarmonica

Mini wallet in cellulose fiber, it holds banknotes and 8 + 8 cards. The aluminium protects from bending, breaking and unwanted rfid nfc wireless communication, with button closure.