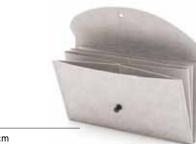

### Mini Wallet Fisarmonica

Mini wallet in cellulose fiber, it holds banknotes and 8 + 8 cards. The aluminium protects from bending, breaking and unwanted rfid nfc wireless communication, with button closure.

30°

30°

30°

30°

Sz.33 x 24 cm Grigio/Grey ES003659 (cellulose fiber)

Sz. 9,8 x 1,5 x H 6,5 cm Nero/Black ES003657 (cellulose fiber)

Sz. 21 X 11,5 cm Nero/Black ES003663 (cellulose fiber)