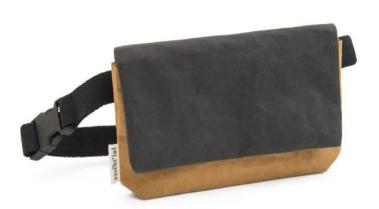

#### Borsa Downtown

In washable cellulose fiber, internal pocket with zip closure, snap button closure and adjustable shoulder strap in 100% regenerated cotton.

#### Borsa Small Downtown nero/avana

Sz. 18 x 4,5 x H 15 cm

Nero/Avana/Black/Havana ES003645

cellulose fiber

washable paper