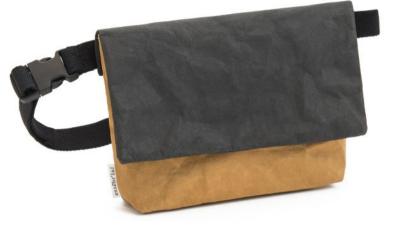

#### Borsa Downtown

In washable cellulose fiber, internal pocket with zip closure, snap button closure and adjustable shoulder strap in 100% regenerated cotton.

#### Borsa Small Downtown nero/avana

Sz. 18 x 4,5 x H 15 cm

Nero/Avana/Black/Havana ES003645

cellulose fiber

washable paper