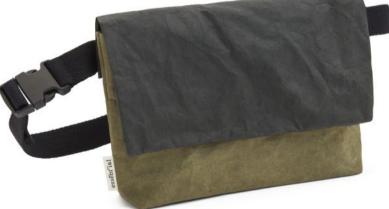

#### Borsa Downtown

In washable cellulose fiber, internal pocket with zip closure, snap button closure and adjustable shoulder strap in 100% regenerated cotton.

## Borsa Small Downtown nero/alga

Sz. 18 x 4,5 x H 15 cm

Nero/Alga/Black/Dark Green ES003685 cellulose fiber

washable paper