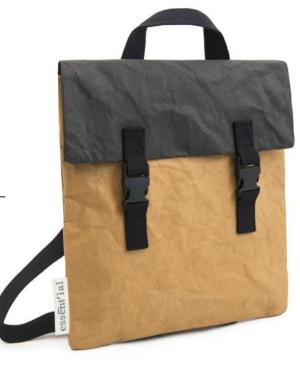

#### Zaino Downtown

In washable cellulose fiber, internal pocket with zip closure, closure with hooks and shoulder straps in 100% regenrated cotton.

#### Zaino Downtown nero/avana

Sz. 38 x H 41,5 cm

Nero/Avana/Black/Havana ES003648

cellulose fiber

washable paper