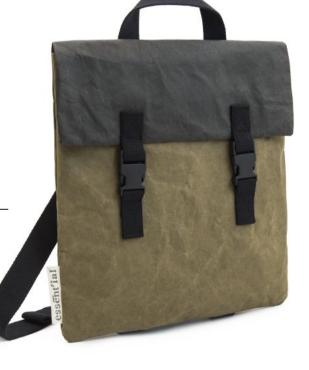

#### Zaino Downtown

In washable cellulose fiber, internal pocket with zip closure, closure with hooks and shoulder straps in 100% regenrated cotton.

## Zaino Downtown nero/alga

Sz. 38 x H 41,5 cm

Nero/Alga/Black/Dark Green ES003647 cellulose fiber

washable paper